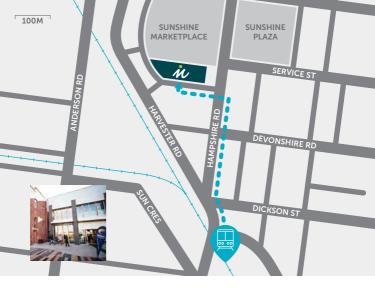

Inclusion Melbourne is a 7 minute walk (550 metres).

## accessibility

A lift is available for access to the first floor.

The lift is located to the left of the ground floor reception.

Inclusion Melbourne Sunshine is strictly a non-smoking site.

Visy Cares Hub, 80B Harvester Road, Sunshine, VIC 3020 T. 03 9091 8200 | F. 03 9576 0378