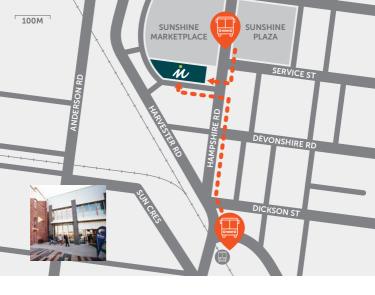

## travelling by bus

There are a number of buses that you can catch.

Buses stop at Sunshine Plaza and Sunshine train station

Route 408 : St Albans – Sunshine – Highpoint. Route 903 : Altona – Sunshine – Mordialloc. Route 220 : Sunshine – City – Gardenvale.

Route 410: Sunshine - Footscray.

Route 471: Williamstown – Sunshine (train station only).

Inclusion Melbourne is a 3 minute walk (230 metres) from Sunshine Plaza. Inclusion Melbourne is a 7 minute walk (550 metres) from Sunshine train station.

## accessibility

A lift is available for access to the first floor.

The lift is located to the left of the ground floor reception.

Inclusion Melbourne Sunshine is strictly a non-smoking site.

Visy Cares Hub, 80B Harvester Road, Sunshine, VIC 3020