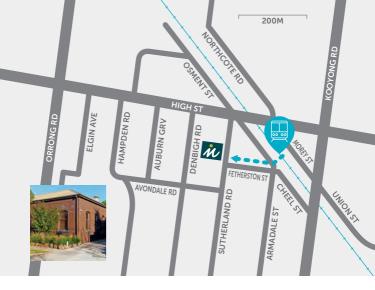

## travelling to Armadale

## travelling by train

You can catch the Cranbourne, Frankston or Pakenham lines to get to Armadale train station.

Depending on the time of day, only some trains will stop at Armadale train station. Check the screens on the train platform.

Inclusion Melbourne is a 2 minute walk (170 metres).

## accessibility

The building is fully accessible.

Inclusion Melbourne Armadale is strictly a non-smoking site.

67 Sutherland Road, Armadale, VIC 3143 T. 03 9509 4266 | F. 03 9576 0378 E. includeme@inclusion.melbourne | W. inclusion.melbourne f Inclusion Melbourne Inc. | InclusionMelb