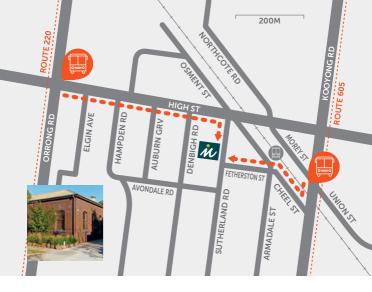

## travelling by bus

There are two buses that you can catch.

### Route 220 : Gardenvale – City – Sunshine

The closest stop is the corner of High St and Orrong Rd. Inclusion Melbourne is an 8 minute walk (650 metres). Please note this bus also takes you to our office in Sunshine.

#### Route 605 : Gardenvale - City

The closest stop is Armadale train station. Inclusion Melbourne is a 5 minute walk (350 metres).