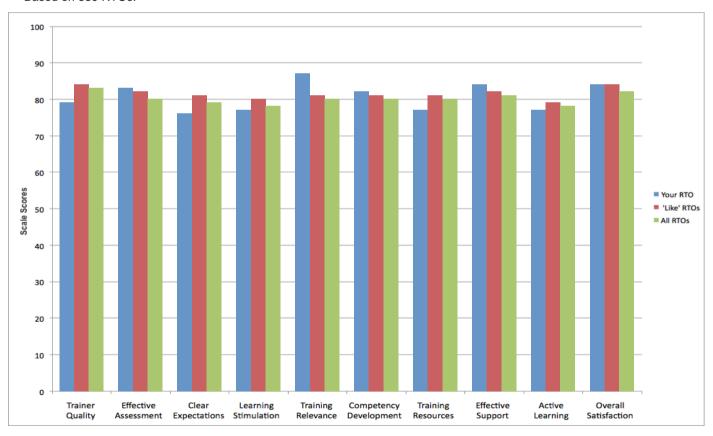

### **AII RTOs**

**Year** 2014

| Learner Engagement Scales | Your RTO | 'Like' RTOs1 | All RTOs <sup>2</sup> |
|---------------------------|----------|--------------|-----------------------|
| Trainer Quality           | 79       | 84           | 83                    |
| Effective Assessment      | 83       | 82           | 80                    |
| Clear Expectations        | 76       | 81           | 79                    |
| Learning Stimulation      | 77       | 80           | 78                    |
| Training Relevance        | 87       | 81           | 80                    |
| Competency Development    | 82       | 81           | 80                    |
| Training Resources        | 77       | 81           | 80                    |
| Effective Support         | 84       | 82           | 81                    |
| Active Learning           | 77       | 79           | 78                    |
| Overall Satisfaction      | 84       | 84           | 82                    |

<sup>1</sup> Based on 76 RTOs.

<sup>&</sup>lt;sup>2</sup> Based on 339 RTOs.